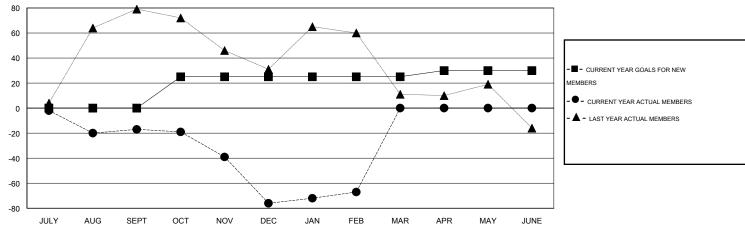

## District 201N5

Results as of: 2/29/2016

GMT: John Muller LOCATION AUSTRALIA GMT CA 7

|               |                  | Clubs             |                  |                  | Members               |                    |                                     |                    |                  |
|---------------|------------------|-------------------|------------------|------------------|-----------------------|--------------------|-------------------------------------|--------------------|------------------|
|               | RESUI            | LTS FOR 2015-2016 | i                |                  | RESULTS FOR 2015-2016 |                    |                                     |                    |                  |
| QUARTER       | NEW CLUB<br>GOAL | NEW CLUBS         | DROPPED<br>CLUBS | NET<br>GAIN/LOSS | QUARTER               | NEW MEMBER<br>GOAL | CHARTER AND<br>NEW MEMBERS<br>ADDED | DROPPED<br>MEMBERS | NET<br>GAIN/LOSS |
| JULY/AUG/SEPT | 0                | 0                 | 0                | 0                | JULY/AUG/SEPT         | 0                  | 58                                  | 75                 | -17              |
| OCT/NOV/DEC   | 1                | 0                 | 1                | -1               | OCT/NOV/DEC           | 25                 | 55                                  | 114                | -59              |
| JAN/FEB/MAR   | 0                | 0                 | 1                | -1               | JAN/FEB/MAR           | 0                  | 22                                  | 13                 | 9                |
| APR/MAY/JUNE  | 0                | 0                 | 0                | 0                | APR/MAY/JUNE          | 5                  | 0                                   | 0                  | 0                |